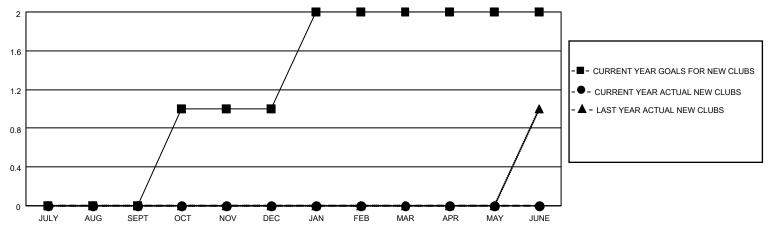

### GOALS AND ACTUAL NEW CLUBS CUMULATIVE

## District 202 D

| Clubs         |               |             |               | Members               |                       |                         |                                                    |  |
|---------------|---------------|-------------|---------------|-----------------------|-----------------------|-------------------------|----------------------------------------------------|--|
|               | RESULTS FOR   | R 2020-2021 |               | RESULTS FOR 2020-2021 |                       |                         |                                                    |  |
| QUARTER       | NEW CLUB GOAL | NEW CLUBS   | DROPPED CLUBS | QUARTER MEME          | ER GROWTH NET<br>GOAL | MEMBER GROWTH<br>ACTUAL | DROPPED<br>MEMBERS ACTUAL<br>(including transfers) |  |
| JULY/AUG/SEPT | 0             | 0           | 0             | JULY/AUG/SEPT         | 3                     | 4                       | 9                                                  |  |
| OCT/NOV/DEC   | 1             | 0           | 0             | OCT/NOV/DEC           | 10                    | 0                       | 0                                                  |  |
| JAN/FEB/MAR   | 1             | 0           | 0             | JAN/FEB/MAR           | 10                    | 0                       | 0                                                  |  |
| APR/MAY/JUNE  | 0             | 0           | 0             | APR/MAY/JUNE          | 2                     | 0                       | 0                                                  |  |