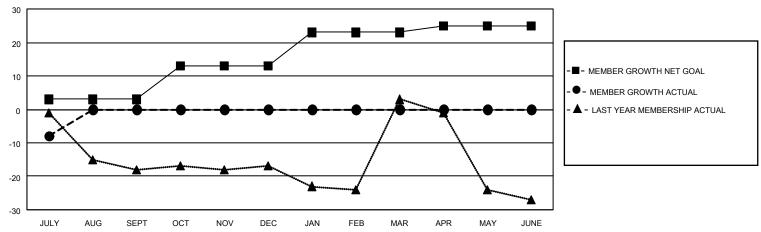

#### GOALS AND ACTUAL MEMBERS CUMULATIVE

| DROPPED CLUBS: 0 |   | 1 CLUBS OF 38 ADDED 1 OR MORE<br>NEW MEMBERS | GENDER DISTRIBUTION  MALE 762 (70.56%) |                |    |
|------------------|---|----------------------------------------------|----------------------------------------|----------------|----|
| DROPPED MEMBERS  |   |                                              | FEMALE                                 | 318 (29.44%)   |    |
| DECEASED         | 1 | CLICK HERE FOR CUMULATIVE                    | TOTAL FAMILY UNIT MEMBERS              |                | 67 |
| CLUB CANCELLED   | 0 | MEMBERSHIP DATA                              |                                        | 0.544/0.0444.5 | 25 |
| OTHER 8          |   |                                              | FAMILY MEMBERS PAYING HALF DUES        |                | 35 |
| TOTAL            | 9 |                                              | 1000                                   |                |    |

## District 202 D

| Clubs         |               |             |               | Members               |                       |                         |                                                    |  |
|---------------|---------------|-------------|---------------|-----------------------|-----------------------|-------------------------|----------------------------------------------------|--|
|               | RESULTS FOR   | R 2020-2021 |               | RESULTS FOR 2020-2021 |                       |                         |                                                    |  |
| QUARTER       | NEW CLUB GOAL | NEW CLUBS   | DROPPED CLUBS | QUARTER MEME          | ER GROWTH NET<br>GOAL | MEMBER GROWTH<br>ACTUAL | DROPPED<br>MEMBERS ACTUAL<br>(including transfers) |  |
| JULY/AUG/SEPT | 0             | 0           | 0             | JULY/AUG/SEPT         | 3                     | 4                       | 9                                                  |  |
| OCT/NOV/DEC   | 1             | 0           | 0             | OCT/NOV/DEC           | 10                    | 0                       | 0                                                  |  |
| JAN/FEB/MAR   | 1             | 0           | 0             | JAN/FEB/MAR           | 10                    | 0                       | 0                                                  |  |
| APR/MAY/JUNE  | 0             | 0           | 0             | APR/MAY/JUNE          | 2                     | 0                       | 0                                                  |  |